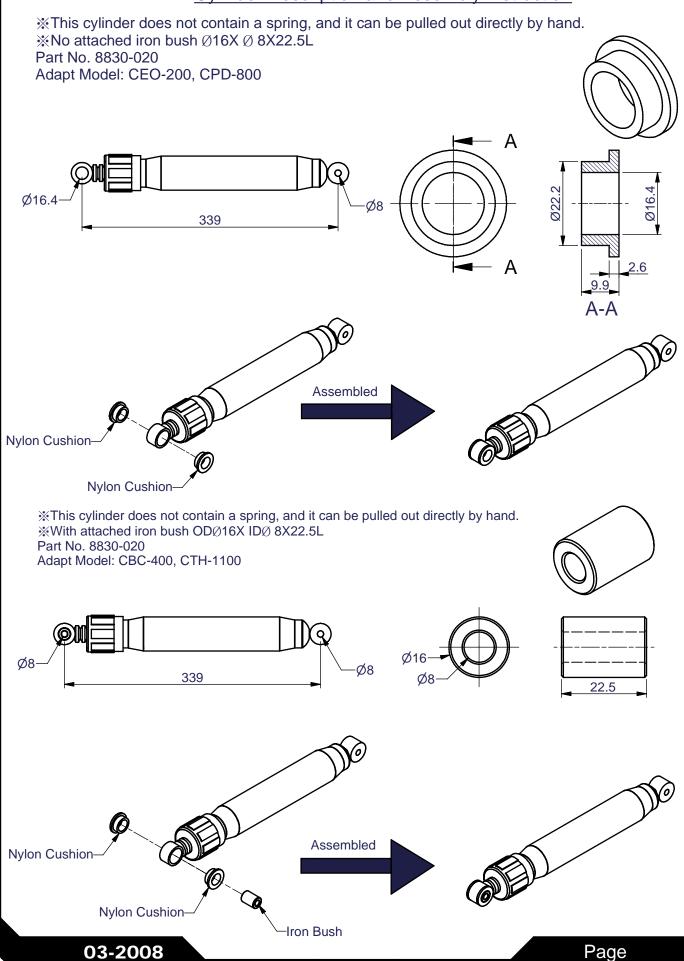

2



(B2)M12 NYLON LOCK NUT QTY.4



(C1)M8(I.D.)FLAT WASHER Ø24 QTY.4



(C2)M10(I.D.)FLAT WASHER Ø27 QTY.2



CEO200-032008

Page 1.2

#### **HARDWARE ILLUSTRATION**

| (D1)Ø50X10 END COVER(8130-131)    | [1PCS]  |
|-----------------------------------|---------|
| (D2)CU WASHER(8520-008)           | [1PCS]  |
| (D3)50X75 FLAT END CAP(9211-012)  | · · · · |
|                                   | ia Dooi |
| (D4)3071001 EAT END CAP(3211-014) |         |
| (D5)Ø64 PULLEY(9213-023)          | [2PCS]  |
| (D6)Ø60X42H DECK BUFFER(9214-037) | [4PCS]  |







### **PARTS ILLUSTRATION SHEET**

A[1SET]



B[1SET]

C[1SET]



F[2PCS]

8312-091

D[1PCS] 9710-020









CEO200-032008



CEO200-032008





CEO200-032008

Page 5



CEO200-032008



#### Cylinder Description and Assembly Instruction