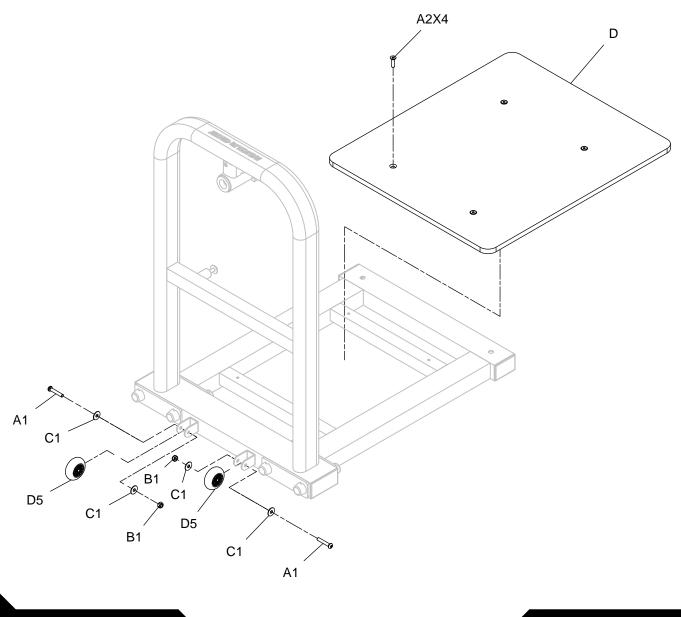

### **PARTS ILLUSTRATION SHEET**

A[1SET]

B[1SET]

C[1SET]

F[2PCS]

8312-091

D[1PCS] 9710-020

CEO200-032008