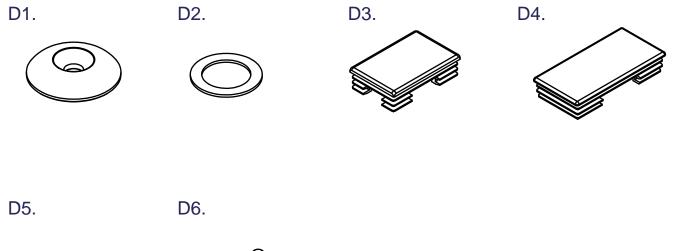

#### **HARDWARE ILLUSTRATION**

| (D1)Ø50X10 END COVER(8130-131)    | [1PCS]  |
|-----------------------------------|---------|
| (D2)CU WASHER(8520-008)           | [1PCS]  |
| (D3)50X75 FLAT END CAP(9211-012)  | · · · · |
|                                   | ia Dooi |
| (D4)3071001 EAT END CAP(3211-014) |         |
| (D5)Ø64 PULLEY(9213-023)          | [2PCS]  |
| (D6)Ø60X42H DECK BUFFER(9214-037) | [4PCS]  |