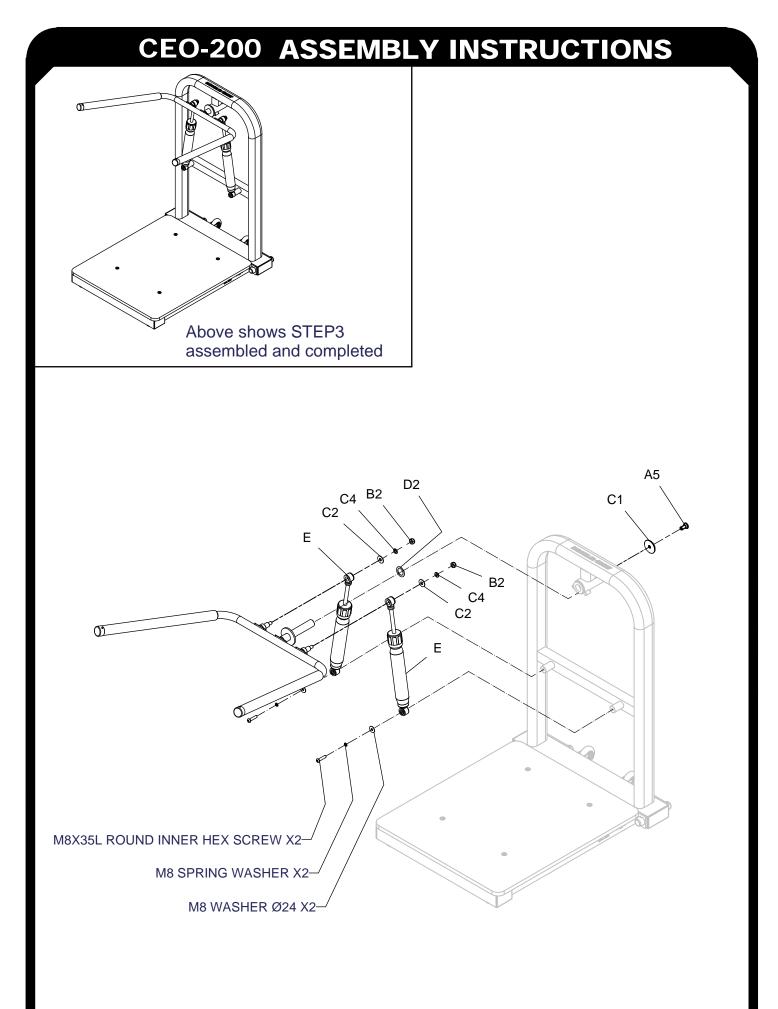

QTY.8









(B2)M10 NYLON LOCK NUT QTY.2 (C4)M10 SPRING WASHER QTY.2



(B2)M12 NYLON LOCK NUT QTY.4



(C1)M8(I.D.)FLAT WASHER Ø24 QTY.4



(C2)M10(I.D.)FLAT WASHER Ø27 QTY.2



CEO200-032008

Page 1.2

#### **HARDWARE ILLUSTRATION**

| (D1)Ø50X10 END COVER(8130-131)    | [1PCS]  |
|-----------------------------------|---------|
| (D2)CU WASHER(8520-008)           | [1PCS]  |
| (D3)50X75 FLAT END CAP(9211-012)  | · · · · |
|                                   | ia Dooi |
| (D4)3071001 EAT END CAP(3211-014) |         |
| (D5)Ø64 PULLEY(9213-023)          | [2PCS]  |
| (D6)Ø60X42H DECK BUFFER(9214-037) | [4PCS]  |







### **PARTS ILLUSTRATION SHEET**

A[1SET]



B[1SET]

C[1SET]



F[2PCS]

8312-091

D[1PCS] 9710-020









CEO200-032008



CEO200-032008





CEO200-032008

Page 5



CEO200-032008



#### Cylinder Description and Assembly Instruction