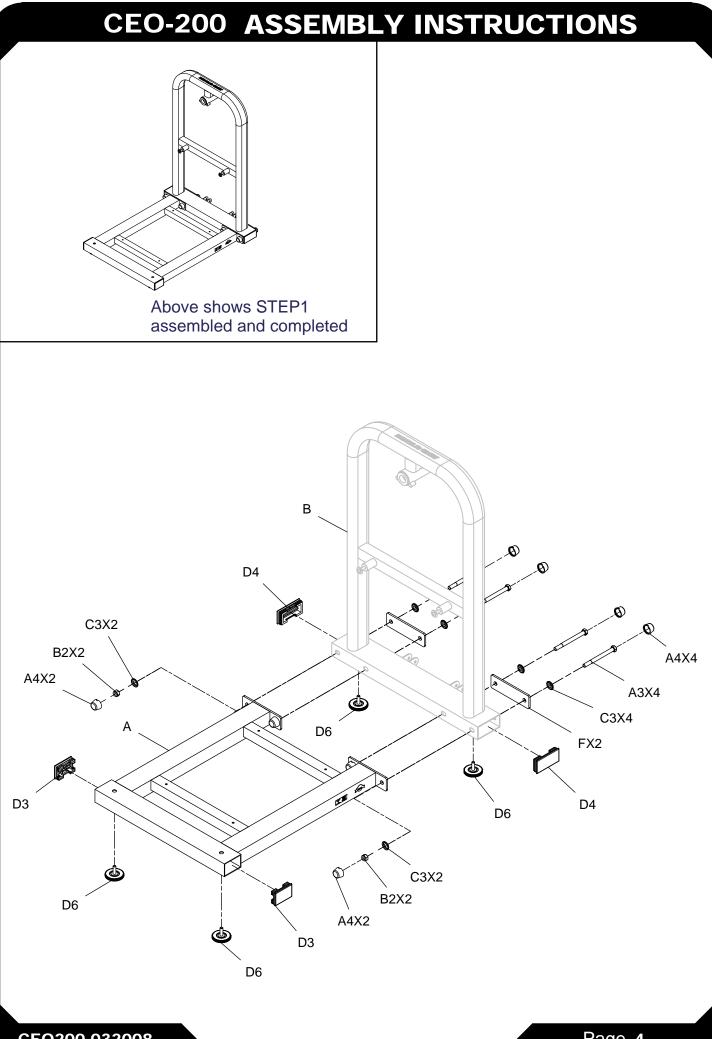

### **PARTS ILLUSTRATION SHEET**

A[1SET]

B[1SET]

C[1SET]

F[2PCS]

8312-091

D[1PCS] 9710-020

CEO200-032008