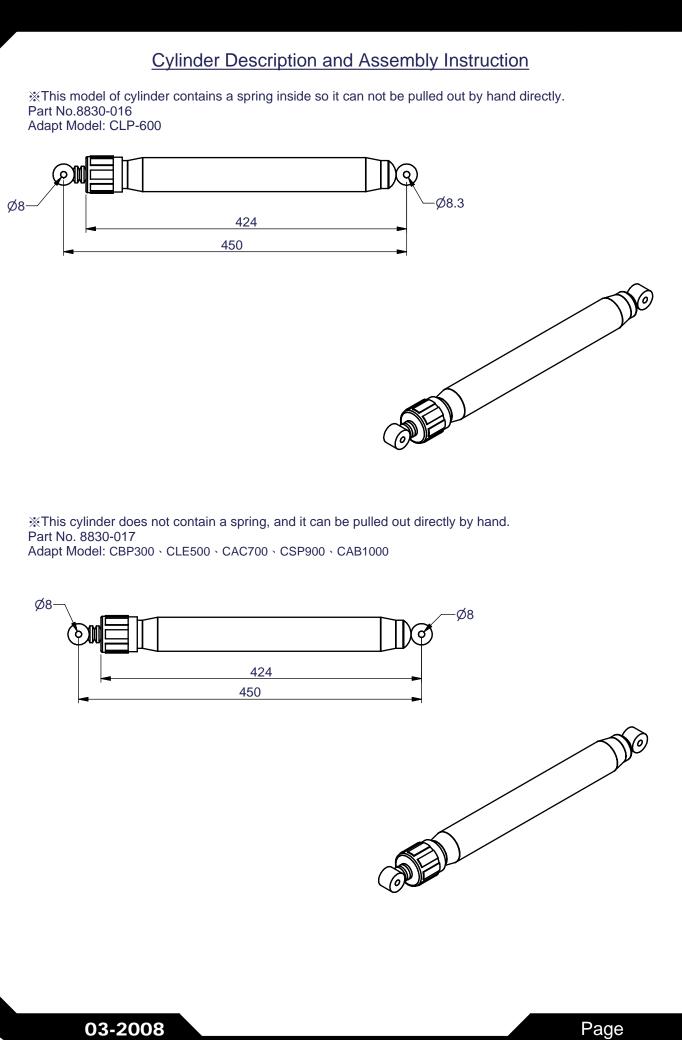

B2)M10 NYLON LOCK NUT QTY.2 (C4)M10 SPRING WASHER QTY.2



(B2)M12 NYLON LOCK NUT QTY.4



(C1)M8(I.D.)FLAT WASHER Ø24 QTY.4



(C2)M10(I.D.)FLAT WASHER Ø27 QTY.2



CEO200-032008

Page 1.2

#### **HARDWARE ILLUSTRATION**

| (D1)Ø50X10 END COVER(8130-131)    | [1PCS]  |
|-----------------------------------|---------|
| (D2)CU WASHER(8520-008)           | [1PCS]  |
| (D3)50X75 FLAT END CAP(9211-012)  | · · · · |
|                                   | ia Dooi |
| (D4)3071001 EAT END CAP(3211-014) |         |
| (D5)Ø64 PULLEY(9213-023)          | [2PCS]  |
| (D6)Ø60X42H DECK BUFFER(9214-037) | [4PCS]  |







### **PARTS ILLUSTRATION SHEET**

A[1SET]



B[1SET]

C[1SET]



F[2PCS]

8312-091

D[1PCS] 9710-020









CEO200-032008



CEO200-032008





CEO200-032008

Page 5



CEO200-032008



#### Cylinder Description and Assembly Instruction